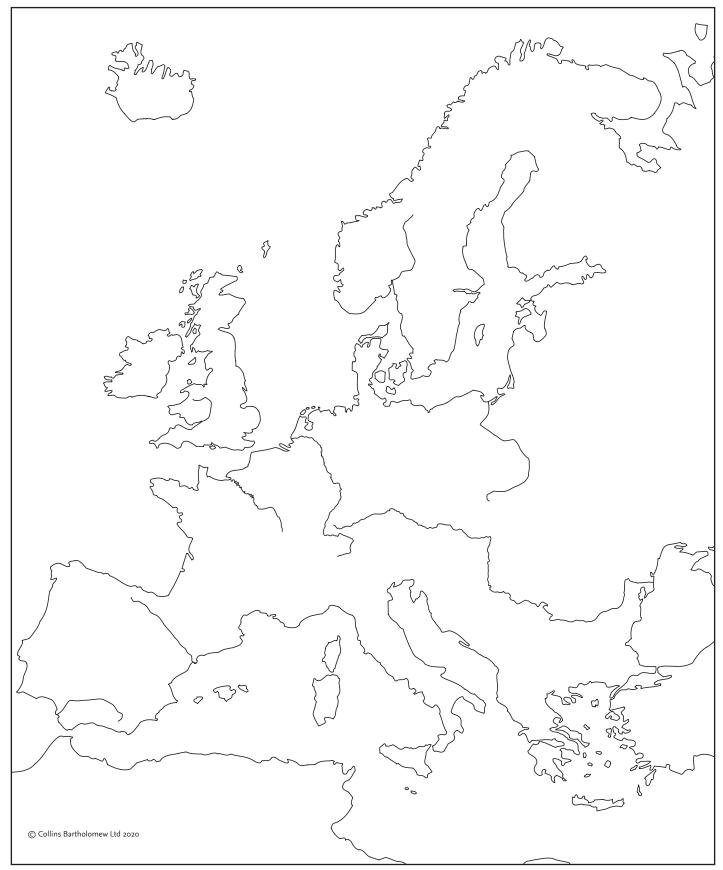

## Worksheet 8: Europe Political

#### Locate and name the countries and their capital cities on the map of Europe.

Norway; Netherlands; France; Czechia; Italy; Spain

## Worksheet 9: Europe Physical

#### Locate and name these features on the map of Europe.

Carpathian Mountains; Central Russian Upland; North European Plain; Pyrenees; Lappland; Danube (river); Seine (river); Rhine (river)