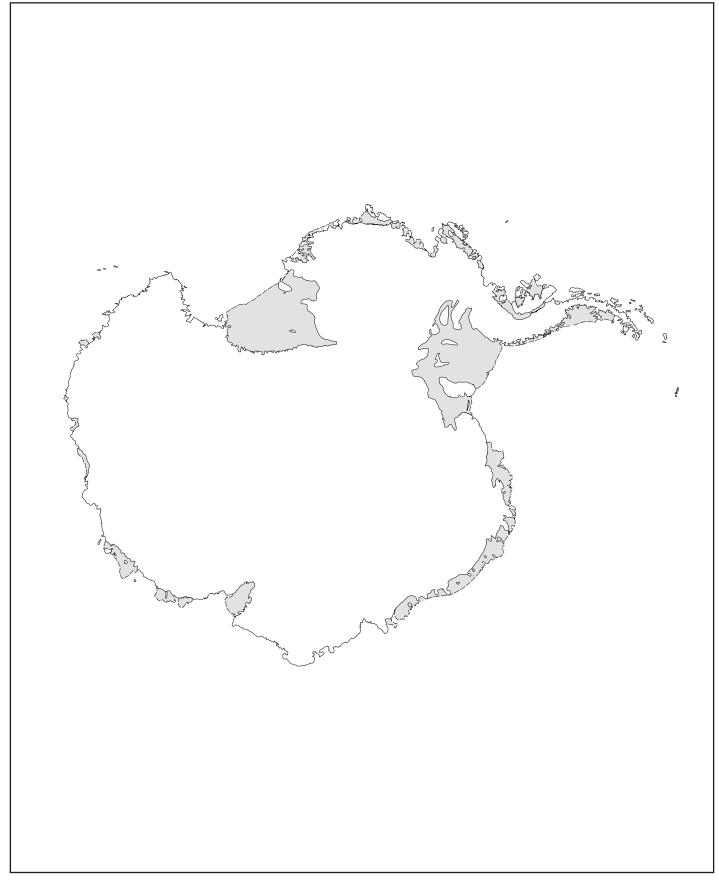

#### **Worksheet 10: Antarctica**

#### Locate and name these features on the map of Antarctica.

East Antarctica; West Antarctica; Transantarctic Mountains; Ross Ice Shelf; Amundsen Sea