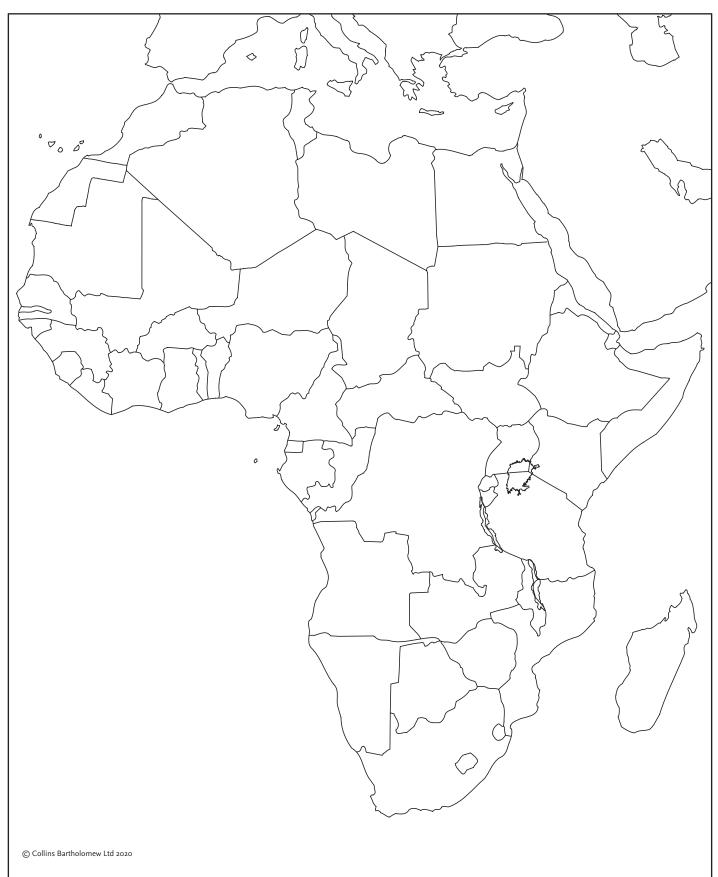

#### Worksheet 11: Africa Political

#### Locate and name the countries and their capital cities on the map of Africa.

Algeria; Egypt; Ethopia; Tanzania; Congo; Chad; Nigeria; Madagascar; Ghana