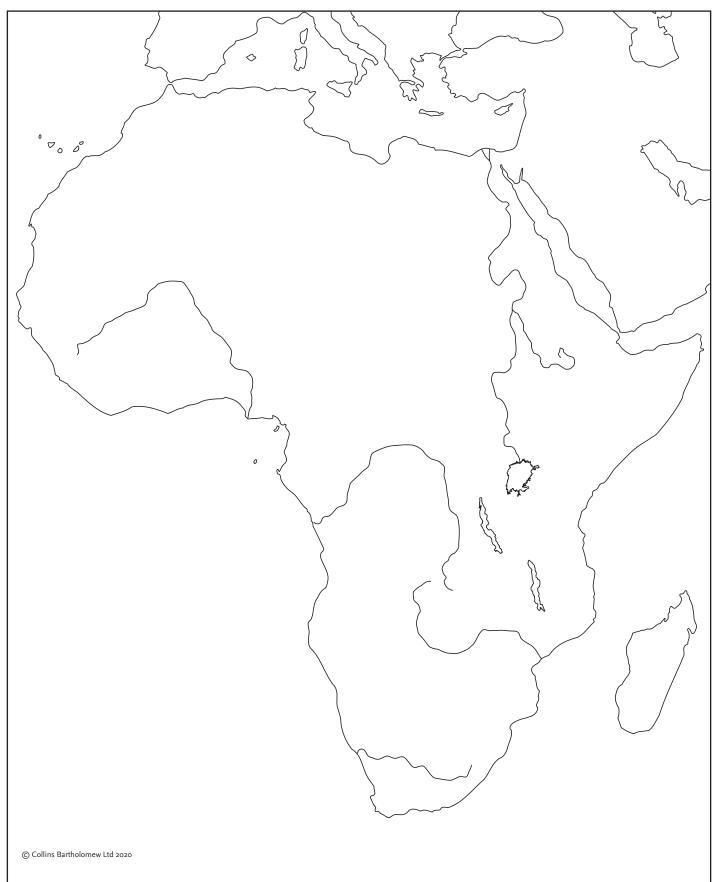

## Worksheet 12: Africa Physical

#### Locate and name these features on the map of Africa.

Sahara Desert; Congo Basin; Ethiopian Highlands; Great Rift Valley; Nile (river); Congo (river); Lake Tanganyika